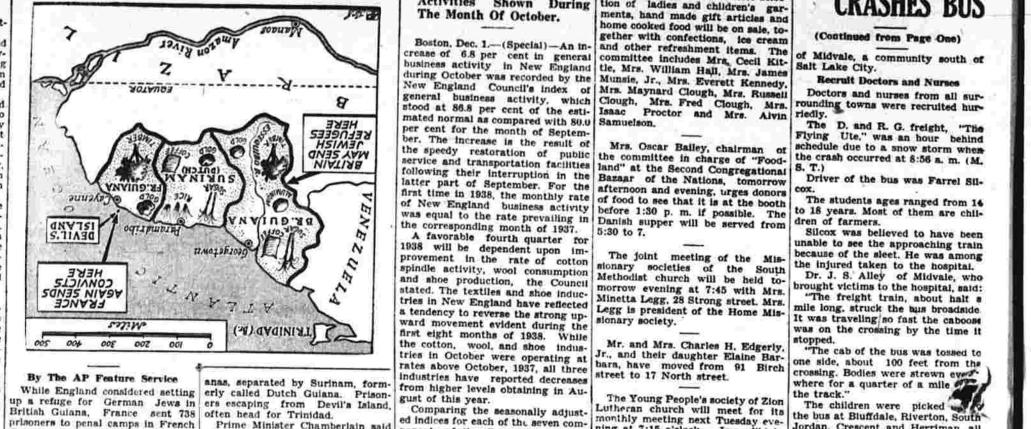

Boston, Dec. 1.—(Special)—An increase of 6.8 per cent in general business activity in New England during October was recorded by the New England Council's index of general business activity, which stood at 86.8 per cent of the estimated normal as compared with 80.0 general business activity. With stood at 86.8 per cent of the estimated normal as compared with 80.0 general business activity. With stood at 86.8 per cent of the estimated normal as compared with 80.0 general business activity. With stood at 86.8 per cent of the estimated normal as compared with 80.0 general business activity. With stood at 86.8 per cent of the estimated normal as compared with 80.0 general business activity. With stood at 86.8 per cent of the estimated normal as compared with 80.0 general business activity. With stood at 86.8 per cent of the estimated normal as compared with 80.0 general business activity. With stood at 86.8 per cent of the estimated normal as compared with 80.0 general business activity. With stood at 86.8 per cent of the estimated normal as compared with 80.0 general business activity. With stood at 86.8 per cent of the estimated normal as compared with 80.0 general business activity. With stood at 86.8 per cent of the estimated normal stood at 86.8 per cent of the estimated normal stood at 86.8 per cent of the estimated normal stood at 86.8 per cent of the estimated normal stood at 86.8 per cent of the estimated normal stood at 86.8 per cent of the estimated normal stood at 86.8 per cent of the estimated normal stood at 86.8 per cent of the estimated normal stood at 86.8 per cent of the estimated normal stood at 86.8 per cent of the estimated normal stood at 86.8 per cent of the estimated normal stood at 86.8 per cent of the estimated normal stood at 86.8 per cent of the estimated normal stood at 86.8 per cent of the estimated normal stood at 86.8 per cent of the estimated normal stood normal stoo